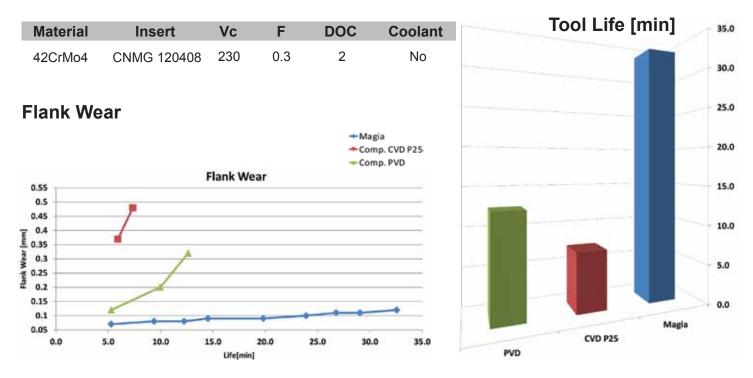

### **Tech-Center test report**

#### 2. Incredible tool life

Magia inserts will out last competitors and give you, our customer, the cost saving you have been looking for.